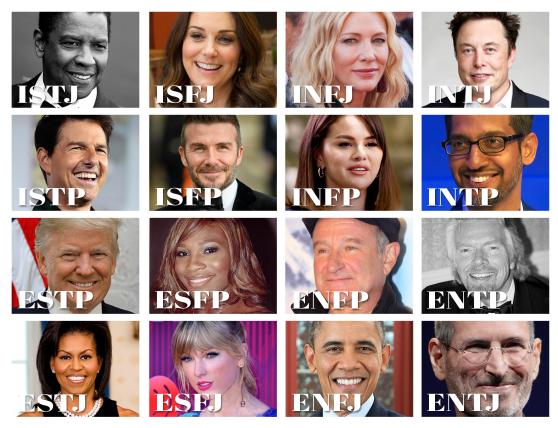

## **MYERS BRIGGS PERSONALITY TYPE PROFILES**

## **GUIDE TO PEOPLE DEPICTED ON CHART**

Denzel
Washington
Actor Produces

Actor, Producer & Director

ISTJ

**Tom Cruise** 

Actor and film producer

**ISTP** 

**Donald Trump** 

Former President of the United States

**ESTP** 

**Michelle Obama** 

Former First Lady

**ESTJ** 

**Kate Middleton** 

Princess of Wales

**ISFJ** 

**David Beckham** 

English Former Soccer Player

**ISFP** 

Serena Williams

Tennis player, Entrepreneur

**ESFP** 

**Taylor Swift** 

Singer-Songwriter

**ESFJ** 

**Cate Blanchett** 

Actress

INFJ

Selena Gómez

Singer, Actress, & Businesswoman

INFP

**Robin Williams** 

Actor

**ENFP** 

**Barack Obama** 

Former President of the United States

ENFJ

**Elon Musk** 

Entrepreneur and CEO of SpaceX and Tesla

INTJ

**Sundar Pichai** 

CEO of Alphabet Inc. & Google

INTP

**Richard Branson** 

Business Magnate & founder of Virgin Group

ENTP

**Steve Jobs** 

Co-founder of Apple

**ENTJ**