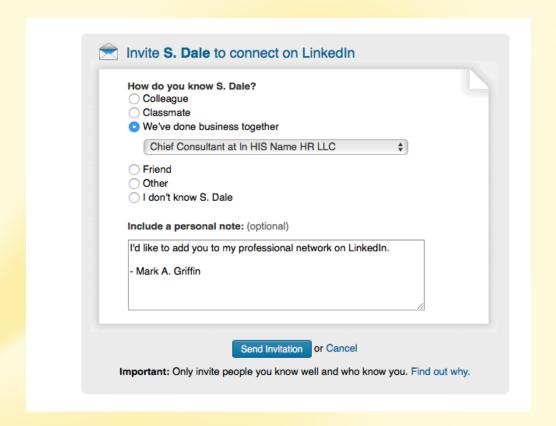

Lancaster PA

Twitter

**InHISNameHR** 

Websites

WWW.InHISNameHR.com

Blog

Facebook Page

- Create Target Audience.
- ➤ Invite people.
- Ask for referrals.
- ➤ Don't invite to connect with people who are not connected to you in some way.

#### People to connect with:

- ➤ After meeting at a Mixer
- ➤ Co-workers from prior companies
- >Friends
- **Church** connections
- **►**College connections
- ➤ The list is endless....