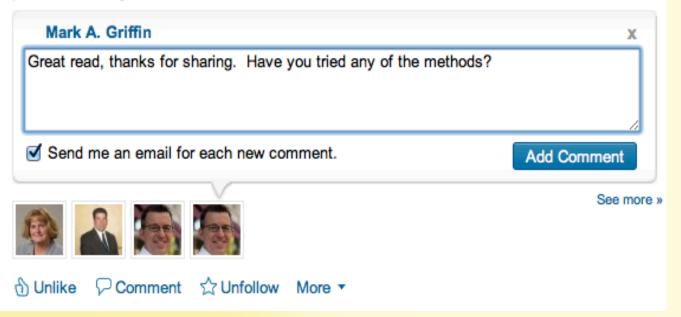

### **Comment and Become an Authority**

- > Spend time in your groups.
- Comment when appropriate and help others.
- ➤ Stay away from political pit falls.
- ➤ Don't over promote ones self.

### **Comment and Become an Authority**

Follow Lisa

How are you networking and developing relationships to cultivate qualified referrals?

Converting Community and Customers into Reliable Referrals Small Business Trends smallbiztrends.com

Finding new customers for any business, big or small, is the lifeblood of its success and sustainability. Without new business and making new sales there is no way a business can endure. As important as that is and has always...

posted 3 months ago