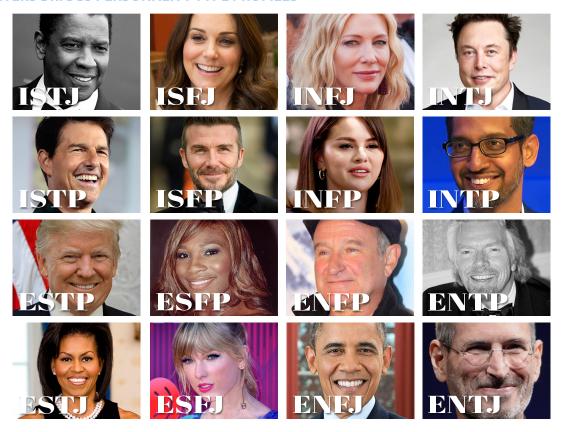

## **MYERS BRIGGS PERSONALITY TYPE PROFILES**

## GUIDE TO PEOPLE DEPICTED ON CHART

Denzel
Washington

Actor, Producer & Director

ISTJ

**Tom Cruise**Actor and film producer

ISTP

**Donald Trump**Former President
of the United States

**ESTP** 

Michelle Obama Former First Lady

**ESTJ** 

Kate Middleton
Princess of Wales

**ISFJ** 

**David Beckham**English Former
Soccer Player

**ISFP** 

**Serena Williams**Tennis player,
Entrepreneur

**ESFP** 

**Taylor Swift**Singer-Songwriter

**ESFJ** 

Cate Blanchett
Actress

INFJ

**Selena Gómez** Singer, Actress, & Businesswoman

INFP

Robin Williams
Actor

**ENFP** 

**Barack Obama**Former President
of the United States

**ENFJ** 

**Elon Musk** 

Entrepreneur and CEO of SpaceX and Tesla

INTJ

**Sundar Pichai** CEO of Alphabet Inc. & Google

INTP

**Richard Branson**Business Magnate
& founder of

Virgin Group

ENTP

**Steve Jobs**Co-founder of Apple

**ENTJ**